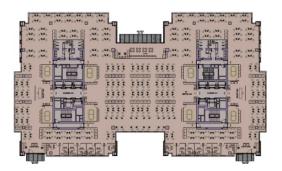

| 1 / 100 sq m |
| Total building area  | 19 250 sq m  |

#### **Commercial terms**

| Office space*      | after login * |
|--------------------|---------------|
| Parking            | after login * |
| Service charge*    | after login * |
| Minimum lease term | after login * |
| Availability       | after login * |

\* Asking terms for m<sup>2</sup>/month

#### Location

Bulevardul General Paul Teodol
Ballevardul Doina Cornea

Map data ©2022

#### Available space

Building completely leased



# officefinder.ro

## Standard fit-Out

紫

Air conditioning

=

Raised floor

=

Suspended ceiling

4

Power cabling

60

Smoke detectors

 $\approx$ 

Carpeting

₫"

Reception

Security

@

Fibre optics



Switchboard

Ш

Openable windows

1

Generator

94

Elevators

## Typical floor plan



#### **Public transport**

Metro: M3

Bus: 69, 90, 91, 93, 96, 105, 139, 61, 62, 136, 236, 336, n115

Tram: 1, 11, 35